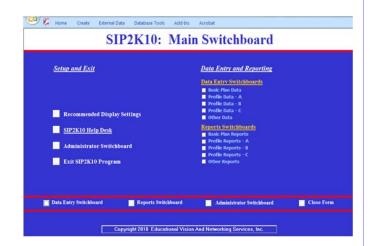

## **Major Components**

<u>Main Switchboard</u> - Primary distribution point of navigating through the **SIP2K10** software

<u>Data Entry Switchboard</u> - Gateway through which the various types of data are entered (school data, analysis of current practices, vision/mission/beliefs, goals, objectives, strategies, persons responsible, budget, timelines, comprehensive action plan, and profile data, etc.)

The data entry process is separated from the reporting process in order to facilitate more efficient data entry.

**Reports Switchboard** - Gateway through which various

reports are selected for viewing/printing (reports matching the various type of data entry elements, composite action plan printing, profile data elements, system defined reports, etc.)

The user can generate **26** or more types of action plans with a single set of data entry (SIP, SACS, Safe School, Title I, Staff Development, etc.)

<u>Administrator Switchboard</u> - Gateway through which school improvement plan annual updates, or other data editing, can be done