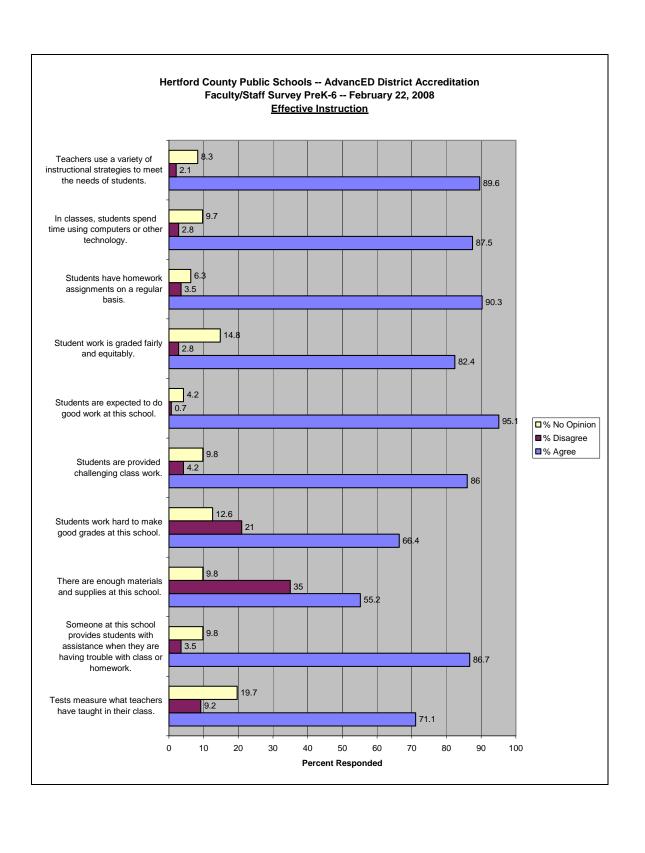

dvancED District Accreditation Faculty/Staff Survey Results (Grades PK-6) District-wide Report February 22, 2008

## **Summary**

- 1. Surveys returned from faculty/staff in grades PreK-6: 144
- 2. Percent of surveys rating the school as ...

| a. | Very Good | 46.2% |
|----|-----------|-------|
| b. | Good      | 35.7% |
| c. | Fair      | 14.7% |
| d. | Poor      | 3.5%  |

3. Percent of surveys rating the district as ...

| a. | Very Good | 11.9% |
|----|-----------|-------|
| b. | Good      | 52.4% |
| c. | Fair      | 32.2% |
| А  | Poor      | 3.5%  |

4. Percent of surveys indicating the following technology in the homes

| a. | Computer              | 52.4% |
|----|-----------------------|-------|
| b. | Computer and Internet | 32.2% |
| c. | Neither               | 3.5%  |