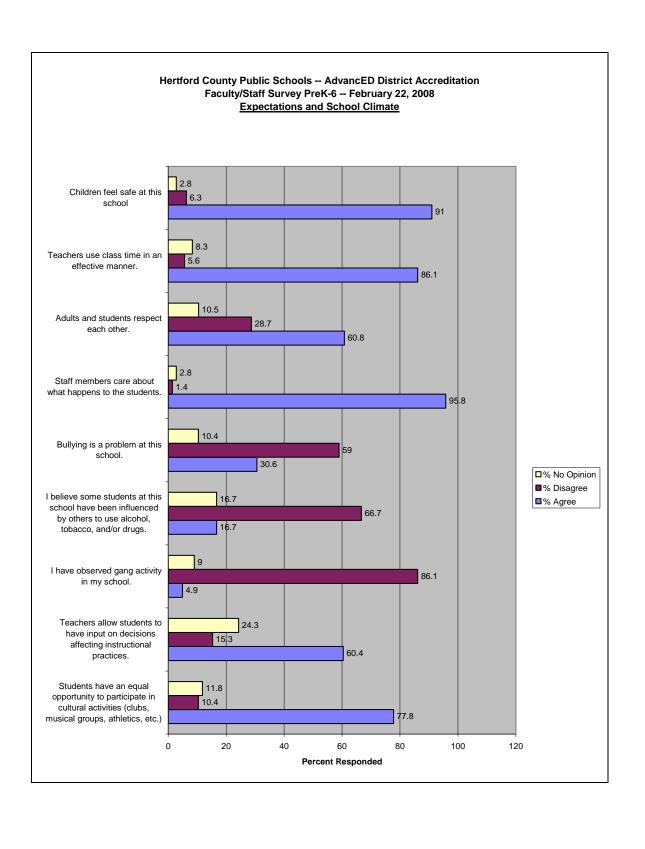

ools AdvancED District Accreditation Faculty/Staff Survey Results (Grades PK-6) District-wide Report February 22, 2008

## **Summary**

- 1. Surveys returned from faculty/staff in grades PreK-6: 144
- 2. Percent of surveys rating the school as ...

| a. | Very Good | 46.2% |
|----|-----------|-------|
| b. | Good      | 35.7% |
| c. | Fair      | 14.7% |
| d. | Poor      | 3.5%  |

3. Percent of surveys rating the district as ...

| a. | Very Good | 11.9% |
|----|-----------|-------|
| b. | Good      | 52.4% |
| c. | Fair      | 32.2% |
| А  | Poor      | 3.5%  |

4. Percent of surveys indicating the following technology in the homes

| a. | Computer              | 52.4% |
|----|-----------------------|-------|
| b. | Computer and Internet | 32.2% |
| c. | Neither               | 3.5%  |