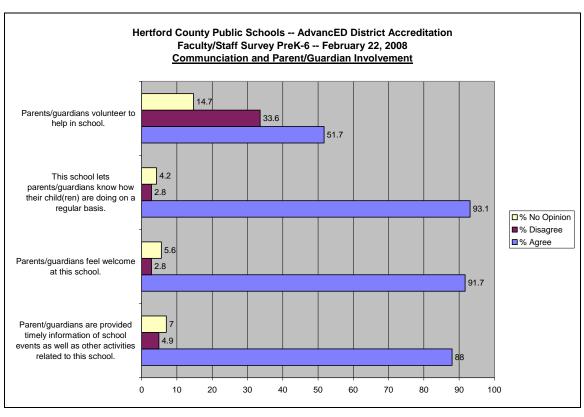

AdvancED District Accreditation Faculty/Staff Survey Results (Grades PK-6) District-wide Report February 22, 2008

## **Summary**

- 1. Surveys returned from faculty/staff in grades PreK-6: 144
- 2. Percent of surveys rating the school as ...

| a. | Very Good | 46.2% |
|----|-----------|-------|
| b. | Good      | 35.7% |
| c. | Fair      | 14.7% |
| d. | Poor      | 3.5%  |

3. Percent of surveys rating the district as ...

| a. | Very Good | 11.9% |
|----|-----------|-------|
| b. | Good      | 52.4% |
| c. | Fair      | 32.2% |
| А  | Poor      | 3.5%  |

4. Percent of surveys indicating the following technology in the homes

| a. | Computer              | 52.4% |
|----|-----------------------|-------|
| b. | Computer and Internet | 32.2% |
| c. | Neither               | 3.5%  |