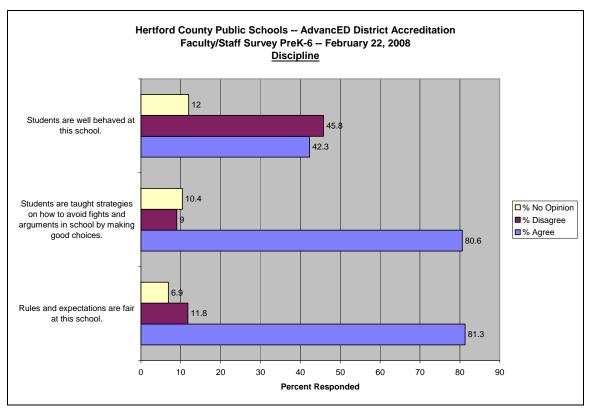

ls AdvancED District Accreditation Faculty/Staff Survey Results (Grades PK-6) District-wide Report February 22, 2008

## **Summary**

- 1. Surveys returned from faculty/staff in grades PreK-6: 144
- 2. Percent of surveys rating the school as ...

| a. | Very Good | 46.2% |
|----|-----------|-------|
| b. | Good      | 35.7% |
| c. | Fair      | 14.7% |
| d. | Poor      | 3.5%  |

3. Percent of surveys rating the district as ...

| a. | Very Good | 11.9% |
|----|-----------|-------|
| b. | Good      | 52.4% |
| c. | Fair      | 32.2% |
| А  | Poor      | 3.5%  |

4. Percent of surveys indicating the following technology in the homes

| a. | Computer              | 52.4% |
|----|-----------------------|-------|
| b. | Computer and Internet | 32.2% |
| c. | Neither               | 3.5%  |