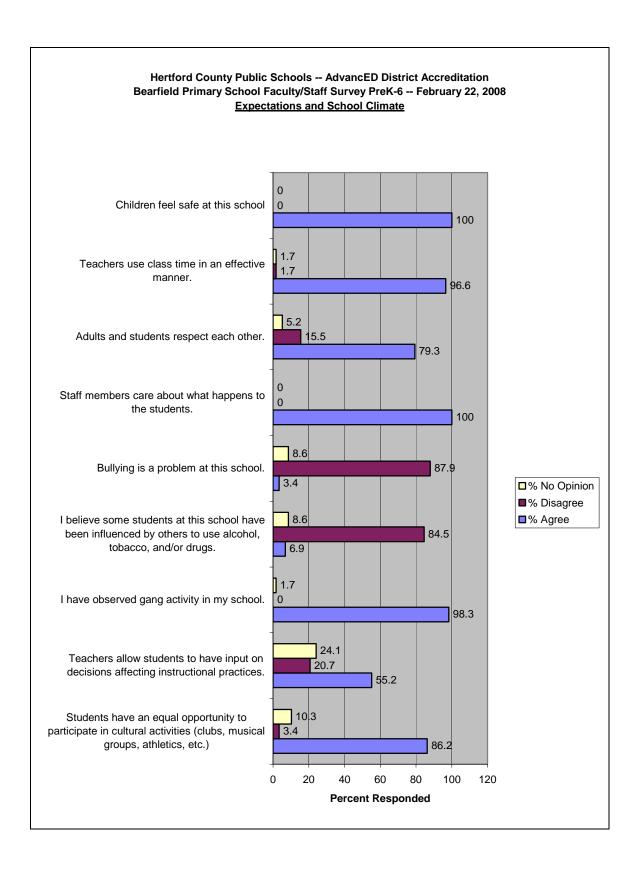

AdvancED District Accreditation Faculty/Staff Survey Results (Grades 3-6)

## Bearfield Primary School Report February 22, 2008

## **Summary**

- 1. Surveys returned from students in grades 3-6: 58
- 2. Percent of surveys rating the school as ...

| a. | Very Good | 86.2% |
|----|-----------|-------|
| b. | Good      | 13.8% |
| c. | Fair      | 0.0%  |
| d. | Poor      | 0.0%  |

3. Percent of surveys rating the district as ...

| a. | Very Good | 10.5% |
|----|-----------|-------|
| b. | Good      | 52.6% |
| c. | Fair      | 29.8% |
| d. | Poor      | 7.0%  |

4. Percent of surveys indicating the following technology in the homes

| a. | Computer              | 15.5% |
|----|-----------------------|-------|
| b. | Computer and Internet | 77.6% |
| c. | Neither               | 6.9%  |