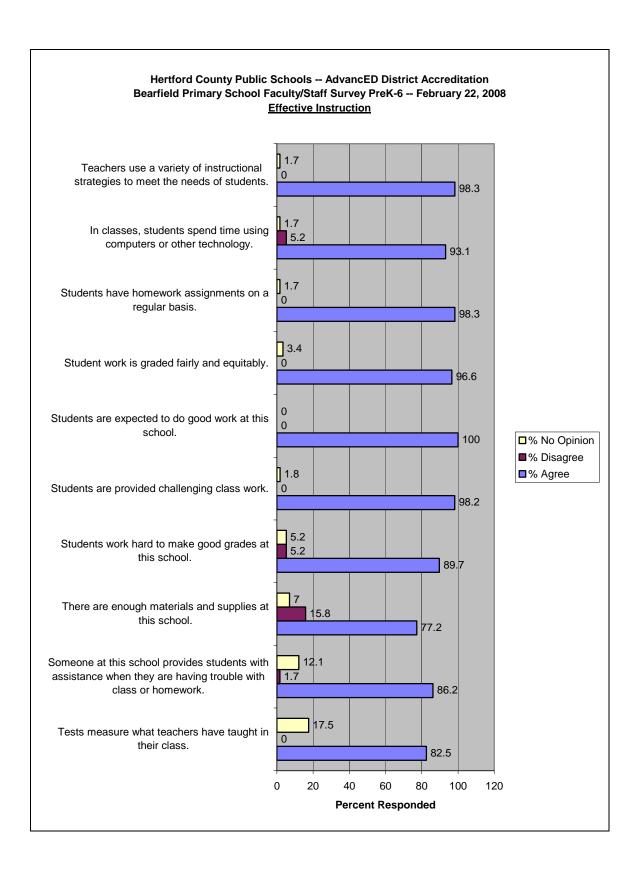

ED District Accreditation Faculty/Staff Survey Results (Grades 3-6)

## Bearfield Primary School Report February 22, 2008

## **Summary**

- 1. Surveys returned from students in grades 3-6: 58
- 2. Percent of surveys rating the school as ...

| a. | Very Good | 86.2% |
|----|-----------|-------|
| b. | Good      | 13.8% |
| c. | Fair      | 0.0%  |
| d. | Poor      | 0.0%  |

3. Percent of surveys rating the district as ...

| a. | Very Good | 10.5% |
|----|-----------|-------|
| b. | Good      | 52.6% |
| c. | Fair      | 29.8% |
| d. | Poor      | 7.0%  |

4. Percent of surveys indicating the following technology in the homes

| a. | Computer              | 15.5% |
|----|-----------------------|-------|
| b. | Computer and Internet | 77.6% |
| c. | Neither               | 6.9%  |