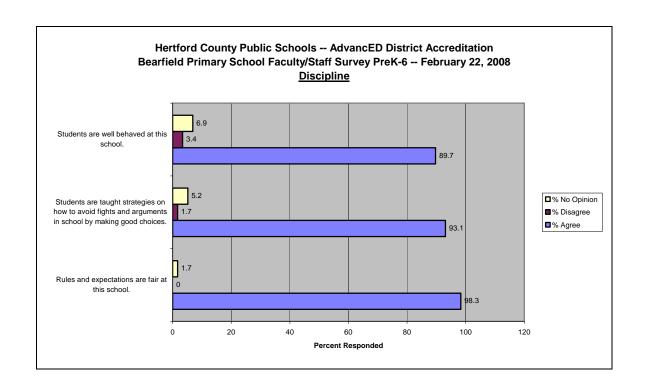

vancED District Accreditation Faculty/Staff Survey Results (Grades 3-6)

## Bearfield Primary School Report February 22, 2008

## **Summary**

- 1. Surveys returned from students in grades 3-6: 58
- 2. Percent of surveys rating the school as ...

| a. | Very Good | 86.2% |
|----|-----------|-------|
| b. | Good      | 13.8% |
| c. | Fair      | 0.0%  |
| d. | Poor      | 0.0%  |

3. Percent of surveys rating the district as ...

| a. | Very Good | 10.5% |
|----|-----------|-------|
| b. | Good      | 52.6% |
| c. | Fair      | 29.8% |
| d. | Poor      | 7.0%  |

4. Percent of surveys indicating the following technology in the homes

| a. | Computer              | 15.5% |
|----|-----------------------|-------|
| b. | Computer and Internet | 77.6% |
| c. | Neither               | 6.9%  |