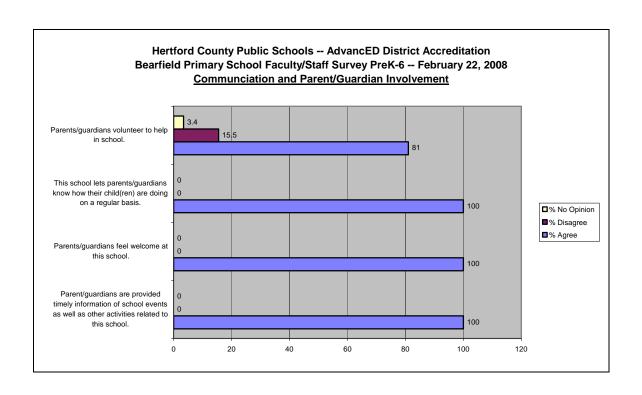

ncED District Accreditation Faculty/Staff Survey Results (Grades 3-6)

## Bearfield Primary School Report February 22, 2008

## **Summary**

- 1. Surveys returned from students in grades 3-6: 58
- 2. Percent of surveys rating the school as ...

| a. | Very Good | 86.2% |
|----|-----------|-------|
| b. | Good      | 13.8% |
| c. | Fair      | 0.0%  |
| d. | Poor      | 0.0%  |

3. Percent of surveys rating the district as ...

| a. | Very Good | 10.5% |
|----|-----------|-------|
| b. | Good      | 52.6% |
| c. | Fair      | 29.8% |
| d. | Poor      | 7.0%  |

4. Percent of surveys indicating the following technology in the homes

| a. | Computer              | 15.5% |
|----|-----------------------|-------|
| b. | Computer and Internet | 77.6% |
| c. | Neither               | 6.9%  |