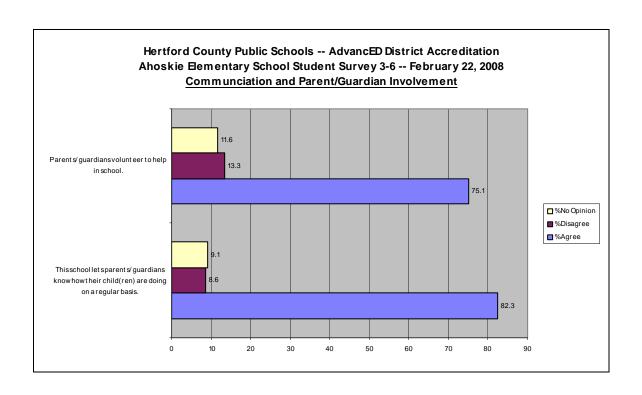

AdvancED District Accreditation Student Survey Results (Grades 3-6)

## Ahoskie Elementary School Report February 22, 2008

## **Summary**

- 1. Surveys returned from students in grades 3-6: 185
- 2. Percent of surveys rating the school as ...

| a. | Very Good | 26.1% |
|----|-----------|-------|
| b. | Good      | 44.0% |
| c. | Fair      | 22.3% |
| d. | Poor      | 7.6%  |

3. Percent of surveys rating the district as ...

| a. | Very Good | 22.7% |
|----|-----------|-------|
| b. | Good      | 50.3% |
| c. | Fair      | 20.0% |
| d. | Poor      | 7.0%  |

4. Percent of surveys indicating the following technology in the homes

| a. | Computer              | 17.5% |
|----|-----------------------|-------|
| b. | Computer and Internet | 61.2% |
| c. | Neither               | 21.3% |