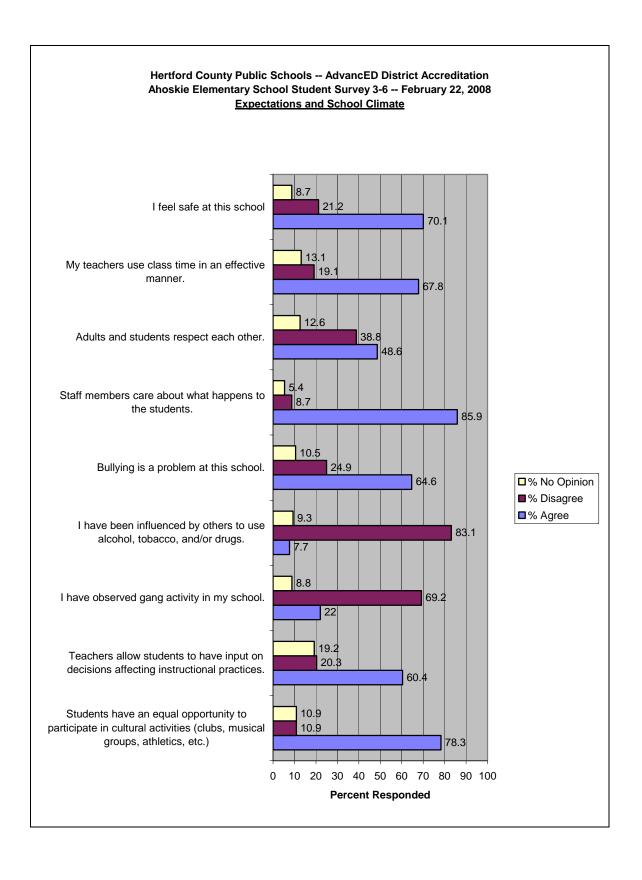

ols AdvancED District Accreditation Student Survey Results (Grades 3-6)

## Ahoskie Elementary School Report February 22, 2008

## **Summary**

- 1. Surveys returned from students in grades 3-6: 185
- 2. Percent of surveys rating the school as ...

| a. | Very Good | 26.1% |
|----|-----------|-------|
| b. | Good      | 44.0% |
| c. | Fair      | 22.3% |
| d. | Poor      | 7.6%  |

3. Percent of surveys rating the district as ...

| a. | Very Good | 22.7% |
|----|-----------|-------|
| b. | Good      | 50.3% |
| c. | Fair      | 20.0% |
| d. | Poor      | 7.0%  |

4. Percent of surveys indicating the following technology in the homes

| a. | Computer              | 17.5% |
|----|-----------------------|-------|
| b. | Computer and Internet | 61.2% |
| c. | Neither               | 21.3% |