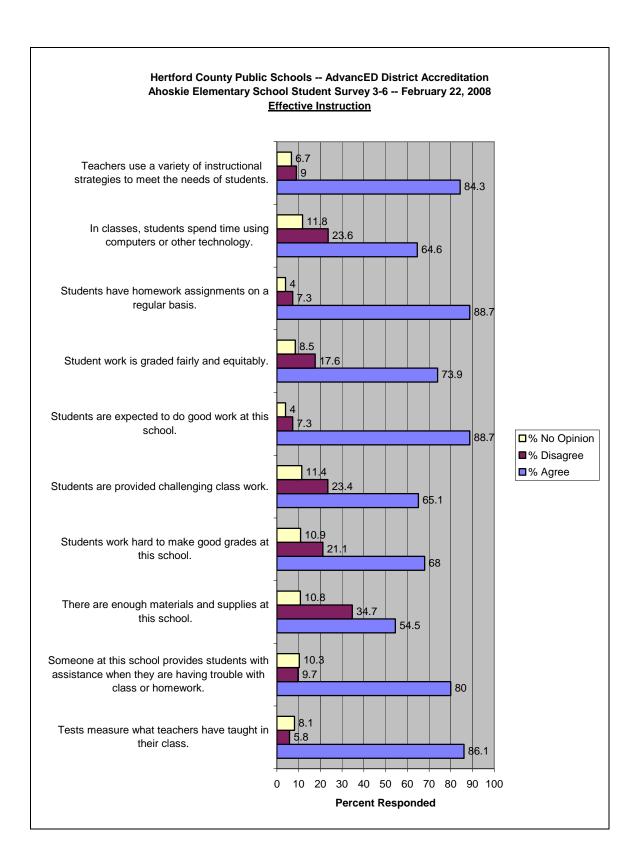

vancED District Accreditation Student Survey Results (Grades 3-6)

## Ahoskie Elementary School Report February 22, 2008

## **Summary**

- 1. Surveys returned from students in grades 3-6: 185
- 2. Percent of surveys rating the school as ...

| a. | Very Good | 26.1% |
|----|-----------|-------|
| b. | Good      | 44.0% |
| c. | Fair      | 22.3% |
| d. | Poor      | 7.6%  |

3. Percent of surveys rating the district as ...

| a. | Very Good | 22.7% |
|----|-----------|-------|
| b. | Good      | 50.3% |
| c. | Fair      | 20.0% |
| d. | Poor      | 7.0%  |

4. Percent of surveys indicating the following technology in the homes

| a. | Computer              | 17.5% |
|----|-----------------------|-------|
| b. | Computer and Internet | 61.2% |
| c. | Neither               | 21.3% |