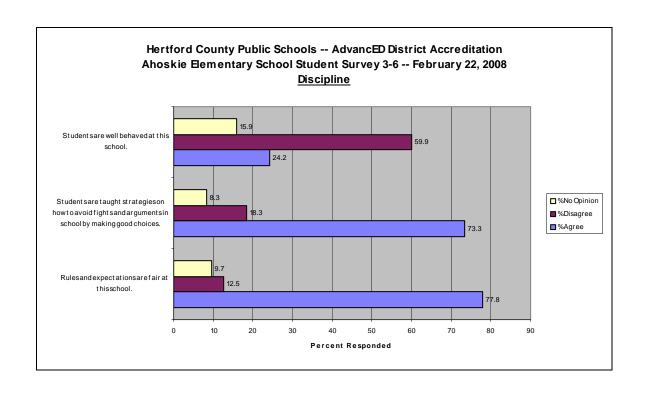

s AdvancED District Accreditation Student Survey Results (Grades 3-6)

## Ahoskie Elementary School Report February 22, 2008

## **Summary**

- 1. Surveys returned from students in grades 3-6: 185
- 2. Percent of surveys rating the school as ...

| a. | Very Good | 26.1% |
|----|-----------|-------|
| b. | Good      | 44.0% |
| c. | Fair      | 22.3% |
| d. | Poor      | 7.6%  |

3. Percent of surveys rating the district as ...

| a. | Very Good | 22.7% |
|----|-----------|-------|
| b. | Good      | 50.3% |
| c. | Fair      | 20.0% |
| d. | Poor      | 7.0%  |

4. Percent of surveys indicating the following technology in the homes

| a. | Computer              | 17.5% |
|----|-----------------------|-------|
| b. | Computer and Internet | 61.2% |
| c. | Neither               | 21.3% |