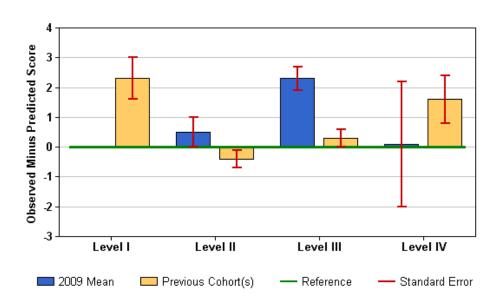

## **Hertford County Schools**

5th Grade End of Grade Math

|      |                    |                | Projected Performance Level |          |           |          |
|------|--------------------|----------------|-----------------------------|----------|-----------|----------|
|      |                    |                | Level I                     | Level II | Level III | Level IV |
| Math | 2009               | Mean           |                             | 0.5      | 2.3       | 0.1      |
|      |                    | Std Err        |                             | 0.5      | 0.4       | 2.1      |
|      |                    | Nr of Students | 2                           | 101      | 81        | 5        |
|      |                    | % of Students  | 1.1                         | 53.4     | 42.9      | 2.6      |
|      | Previous Cohort(s) | Mean           | 2.3                         | -0.4     | 0.3       | 1.6      |
|      |                    | Std Err        | 0.7                         | 0.3      | 0.3       | 0.8      |
|      |                    | Nr of Students | 48                          | 315      | 229       | 26       |
|      |                    | % of Students  | 7.8                         | 51.0     | 37.1      | 4.2      |